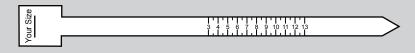

### The Paper Test

- Print and carefully cut out our paper ring sizer below.
- Create a slit by making a small cut on the line labeled "Your Size".
- Slip the pointed end through the slit creating a circle.
- MEASURE: Place around your finger and pull the pointed end to create a snug fit.
- DETERMINE: The number line located at the "Your Size" slit, is the proper ring size.
- Tip: Be careful not to wrap the paper too tight. Aim for a comfortable, snug fit.
- Tip: For the most accuracy, have someone help you measure.
- CHECK: Double check for accuracy.