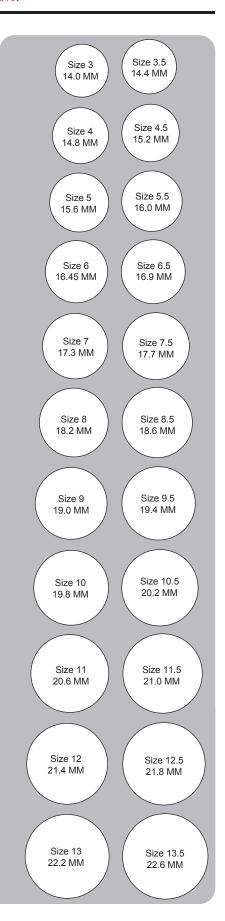

#### The Secret Test

- Print our chart of ring size circles.
- Find a ring that your loved one currently wears.
- Make sure he or she wears that ring on the finger you are shopping for.
- MEASURE: Place the ring on top of each circle until you find a perfect match.
- DETERMINE: The match should perfectly fit the inside on the ring.
- CHECK: Double check for accuracy.